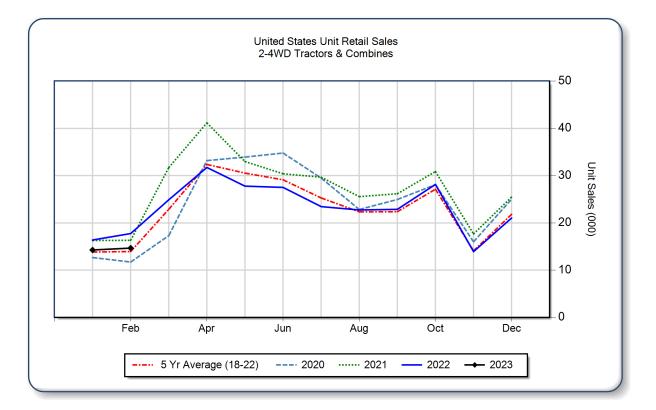

## AEM United States Ag Tractor and Combine Report February 2023

Copyright, AEM. All rights reserved. If data is referenced, please acknowledge AEM as the source.

|                                | February |        |       | YTD - February |        |       | Beginning<br>Inventory |
|--------------------------------|----------|--------|-------|----------------|--------|-------|------------------------|
|                                | 2023     | 2022   | %Chg  | 2023           | 2022   | %Chg  | Feb 2023               |
| <b>2WD Farm Tractors</b>       |          |        |       |                |        |       |                        |
| < 40 HP                        | 8,785    | 11,801 | -25.6 | 16,750         | 22,197 | -24.5 | 103,241                |
| 40 < 100 HP                    | 3,566    | 4,092  | -12.9 | 7,333          | 8,150  | -10.0 | 32,681                 |
| 100+ HP                        | 1,518    | 1,478  | 2.7   | 3,354          | 2,974  | 12.8  | 8,504                  |
| <b>Total 2WD Farm Tractors</b> | 13,869   | 17,371 | -20.2 | 27,437         | 33,321 | -17.7 | 144,426                |
| 4WD Farm Tractors              | 265      | 171    | 55.0  | 484            | 395    | 22.5  | 394                    |
| <b>Total Farm Tractors</b>     | 14,134   | 17,542 | -19.4 | 27,921         | 33,716 | -17.2 | 144,820                |
| Self-Prop Combines             | 530      | 200    | 165.0 | 1,007          | 405    | 148.6 | 1,206                  |